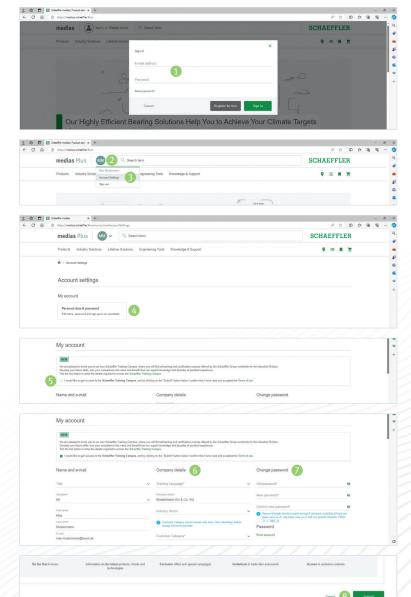

#### 1 Update your medias user profile

Please log in to the medias website <a href="https://medias.schaeffler.com">https://medias.schaeffler.com</a> with your user profile (e-mail address and password (1)).

Click on your account (2) and then on "Account Settings" (3).

Click on "Personal data & password" (4) to open the account settings.

Check the box "I would like to gain access to the **Schaeffler Training Campus...**" (5).

Please note that the "Company details" (6) are now extended with some very important information to be defined.

Fill out the form.

Enter your new password (7).

Please scroll down to the bottom of the screen. Click on "Submit" (8).

### **SCHAEFFLER**

Please note that you cannot change your customer category after submitting.

Click on "Submit" (9).