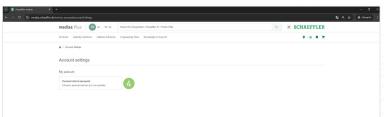

Click on your account (2) and then on "Account Settings" (3).

Click on "Personal data & password" (4) to open the account settings.

Check the box "I would like to gain access to the **Schaeffler Training Campus...**" (5).