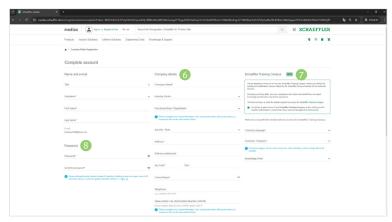

Click on your account (2) and then on "Account Settings" (3).

Click on "Personal data & password" (4) to open the account settings.

Check the box "I would like to gain access to the **Schaeffler Training Campus...**" (5).

## **SCHAEFFLER**

Please note that the "Company details" (6) and "Schaeffler Training Campus" (7) are now extended with some very important information to be defined.

Fill out the form.

Enter your new password (8).