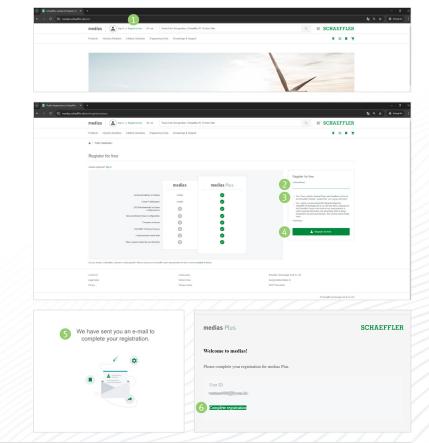

#### 2 Registration on medias

Click on "Register for free" (1). By registering with medias, you will have a medias Plus user account.

Enter your e-mail address (2). Read and accept our terms of use (3). You may also agree that Schaeffler may use your personal profile to provide personalized information.

Click on "Register for free" (4).

You will receive a welcome e-mail from medias to complete your registration (6).

Please click on the "Complete registration" button in the e-mail you received (6).

) Schaeffler medias: Medias is a Schaeffler platform that provides documentation and tools for Schaeffler products and services.