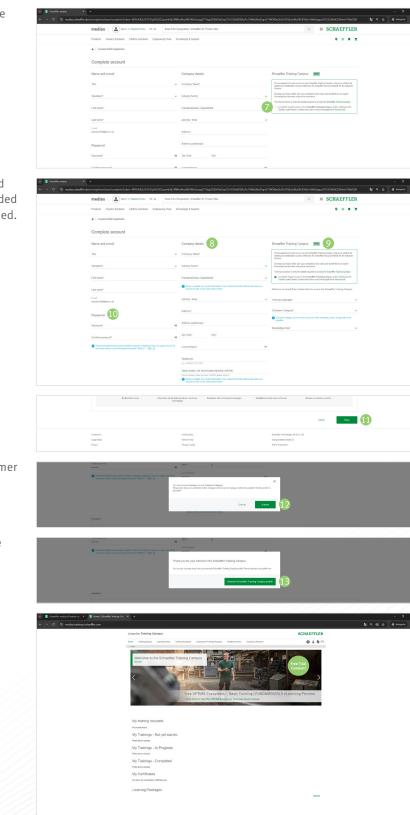

#### **3** Complete your account

Check the box "I would like to gain access to the **Schaeffler Training Campus...**" (?).

Please note that the "Company details" (3) and "Schaeffler Training Campus" (9) are now extended with some very important information to be defined.

Fill out the form.

Enter your new password (10).

Please scroll down to the bottom of the screen. Click on "Submit" (1).

Please note that you cannot change your customer category after submitting.

Click on "Submit" 🕖.

Please click on the green button (19) to activate your profile on the Schaeffler Training Campus free of charge.