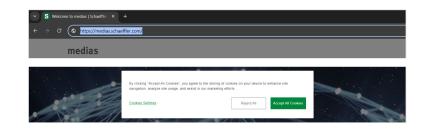

#### **1** How to find medias

The address for the medias website is: https://medias.schaeffler.com

Please note that cookies must be accepted. Select your country.